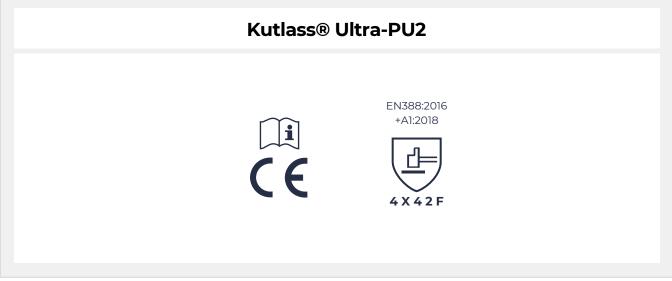

Are in conformity with the applicable health and safety requirements of Annex II of the PPE Regulation (EU) 2016/425 as a Category II product.

When examined, the product met the European harmonised standard(s): EN420:2003+A1:2009, EN388:2016+A1:2018 and is identical to the PPE which is subject to the EU Type Examination under certificate number: 2777/14382-01/E00-00 Issue 1